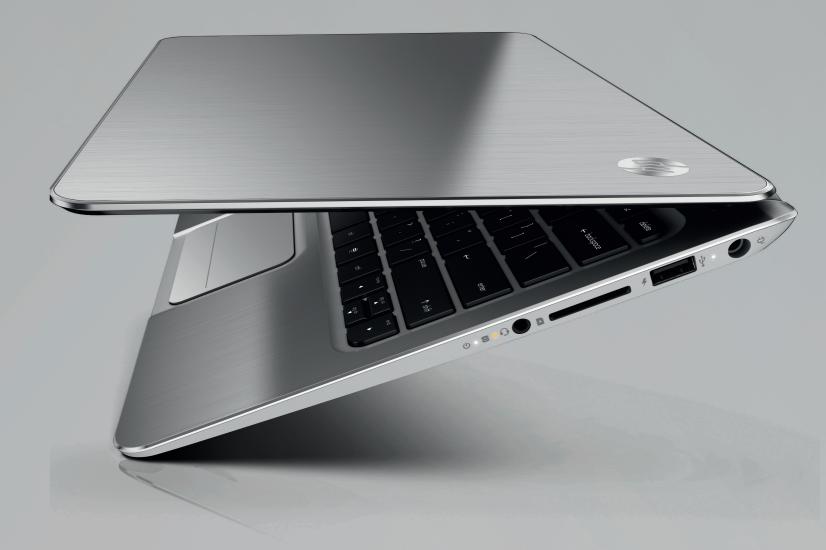

## The HP Spectre<sup>XT</sup> Pro, the Business Ultrabook™ with style.

Introducing HP Spectre<sup>XT</sup> Pro, the Ultrabook™ designed for those who want style without sacrificing substance. It's sleek. It's thin. And with premium materials unlike anything you've ever seen from HP, it's designed for wherever you're going – from the bistro to the boardroom.