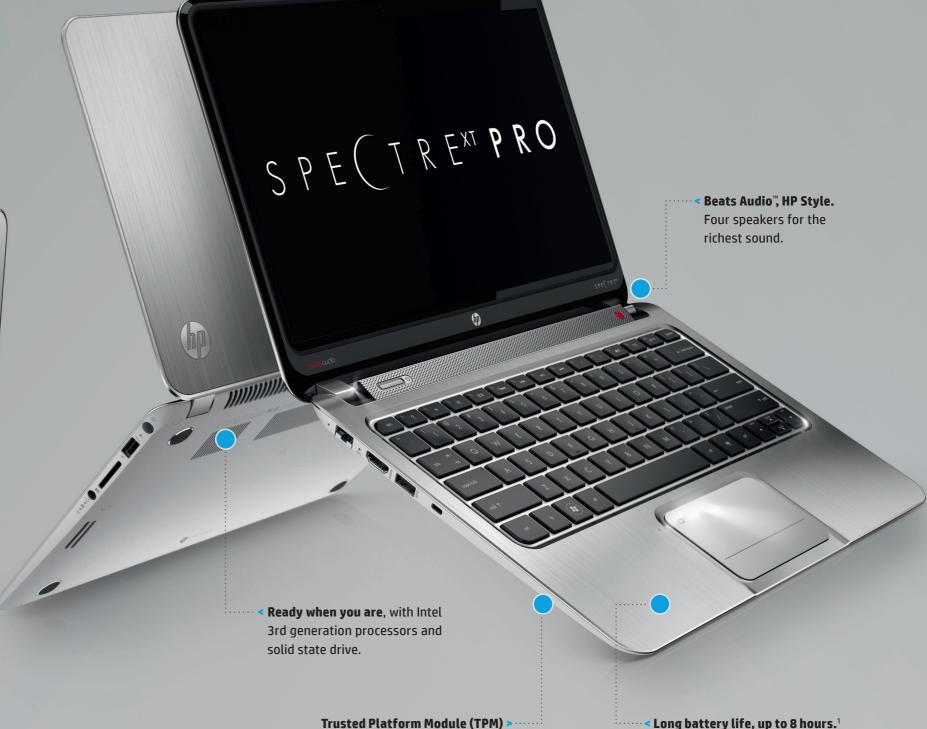

Embedded security chip for

added security to email and solid-state drive information.

HP True Vision HD Webcam<sup>2</sup>. Be your best virtual self even

in low light.

Make it matter.

From long meetings to long flights.